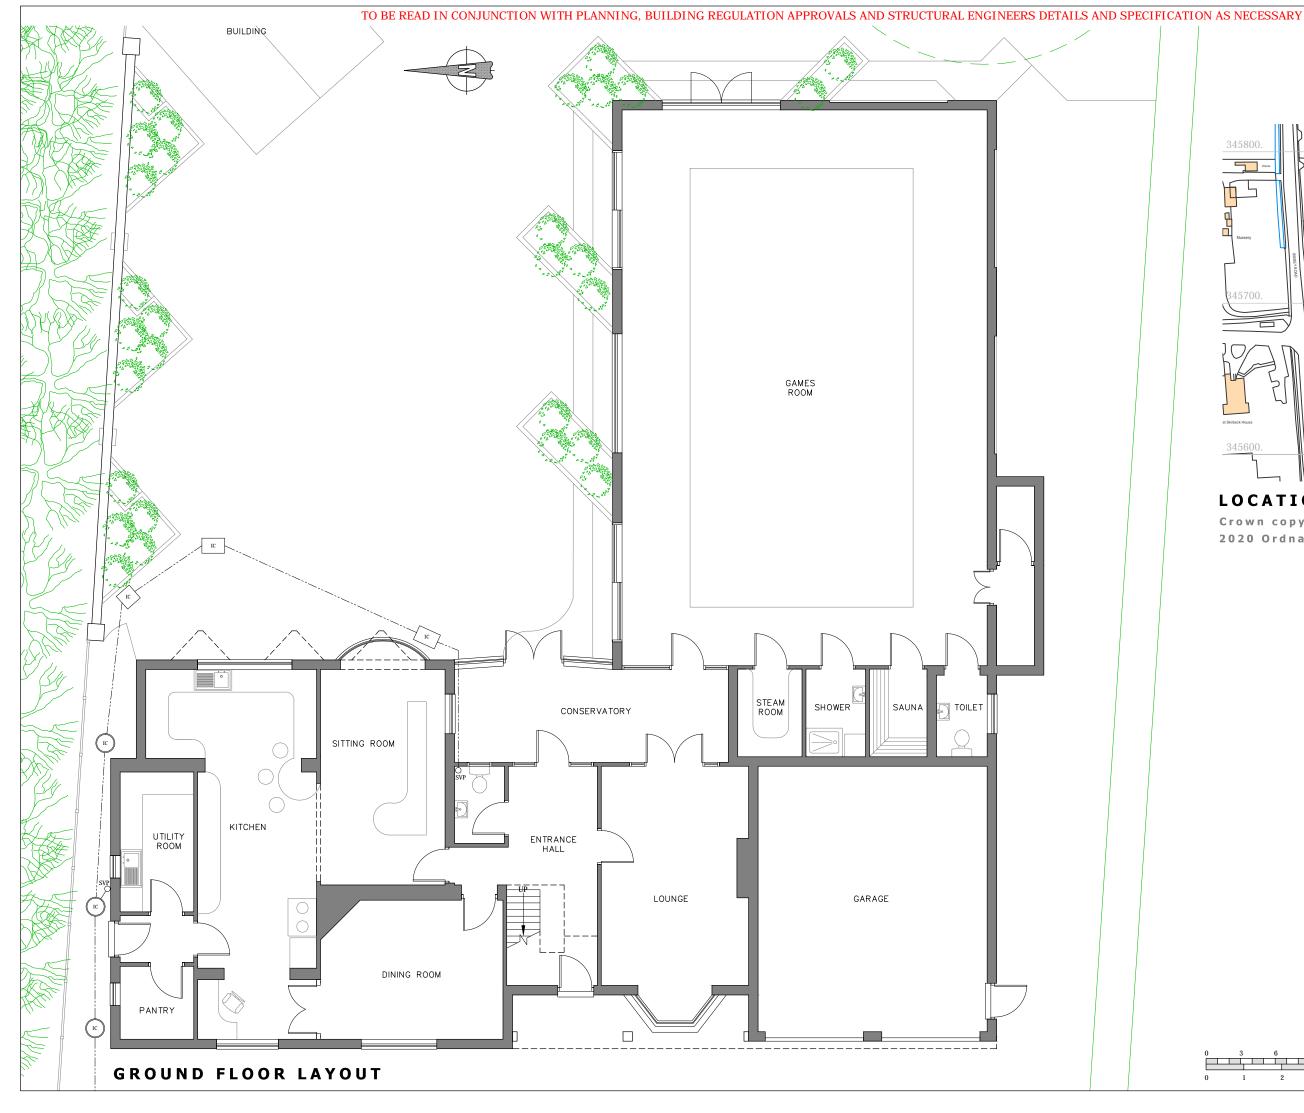

07930 915730 lee@lpcdesign.co.uk www.lpcdesign.co.uk Project/Site

EXTENSIONS AND ALTERATIONS

23 Sibsey Road, Boston, Lincolnshire, PE21 9QY

Client SMITH ELECTRICAL LTD Dwg Title EXISTING GROUND FLOOR

| 0 | 3 | 6 | 9 | 12 | 15 feet |
|---|---|---|---|----|---------|
|   |   |   |   |    |         |
| 0 | 1 | 2 | 3 | 4  | 5 m     |